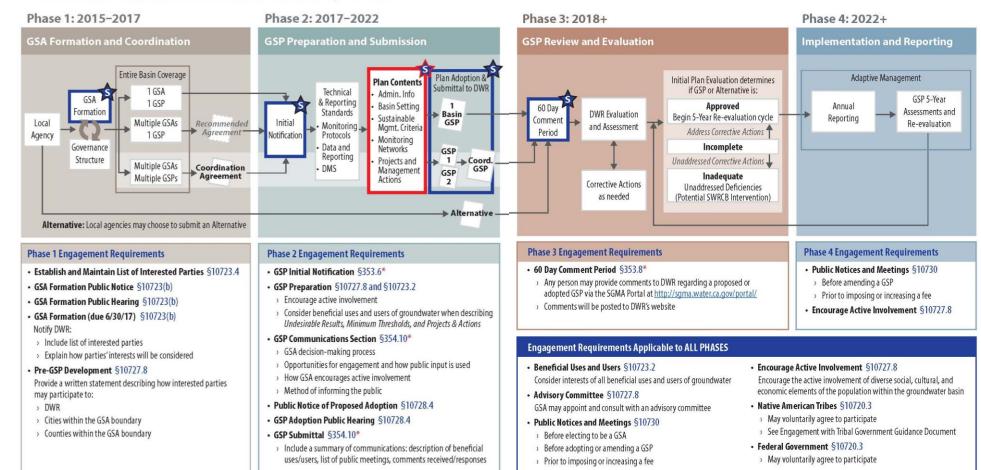

ch

While the SLDMWA is assisting with the coordination of GSP(s) development, this Communications Plan (Coms Plan) is offered for the voluntary use of all of the GSAs of the Delta-Mendota Subbasin. A full Coms Plan schedule should be developed in conjunction with the overall GSP(s) development schedule. One additional option is for the Coordination Committee of GSAs to provide overall communications guidance. This could potentially be included in a section of the Coordination Agreement.

6 Working Draft

.

<sup>&</sup>lt;sup>2</sup> Guidance Document for the Sustainable Management of Groundwater, Preparation Checklist for GSP Submittal, Department of Water Resources, December 2016

#### **Stakeholder Engagement Requirements by Phase**

#### Figure 1. Stakeholder Engagement Requirements



Stakeholder Input



Code References:  $\S(\#) = SGMA$ ,  $\S(\#) *= GSP$  Regulations

Source: Guidance Document for Groundwater Sustainability Plan Stakeholder Communication and Engagement Department of Water Resources, June 2017

An important additional step will be establishing, in conjunction with the multiple GSAs, the roles and responsibilities for implementing the Coms Plan.

#### 1.4. SGMA and the Delta Mendota Subbasin<sup>3</sup>

The Delta-Mendota Subbasin of the San Joaquin Valley Groundwater Basin is a long, relatively narrow groundwater basin that covers portions of five counties, from north to south, San Joaquin, Stanislaus, Merced, Madera and Fresno Counties (see Figure 2). The Delta-Mendota sub-basin is bounded on the west by the Tertiary and older marine sediments of t