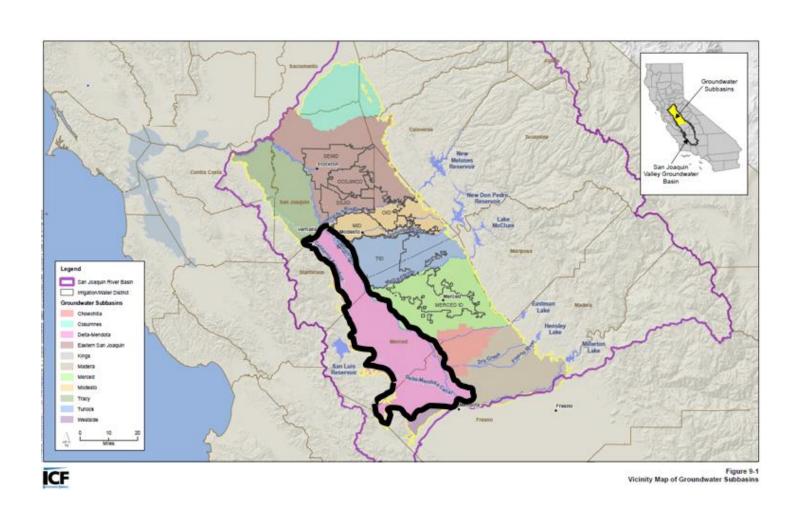

11                                          |                        | 1800 E. West Stanislaus Road,      |                                       |  |  |
| West Stanislaus Irrigation District           | Robert Pierce          | Westley, CA 95387                  | bobby.pierce@weststanislausid.org     |  |  |
|                                               |                        | 1335 West I Street, Los Banos, CA  |                                       |  |  |
|                                               |                        |                                    |                                       |  |  |

# Appendix G. Delta-Mendota Subbasin Communications Plan



# Delta Mendota Subbasin Groundwater Management

# Sustainable Groundwater Management Act Communications Plan



Prepared by:
Lisa Beutler, MWH/Stantec,
Via CA Dept. of Water Resources,
Facilitation Services Technical Assistance



#### Forward: How to use this Plan

This Communication Plan provides a high-level overview of near and long-term outreach and engagement strategies, tactics and tools. Its purpose is to assist the Groundwater Sustainability Agencies (GSAs) of the Delta Mendota Subbasin with stakeholder outreach and other related actions as required by the Sustainable Groundwater Management Act (SGMA) of 2014. It is presented as a working public draft, and should be considered a living document that is continuously refined and updated as circumstances suggest.

**Chapter 1:** Introduction and Background provides text and information about SGMA and the Delta Mendota Subbasin that can be re