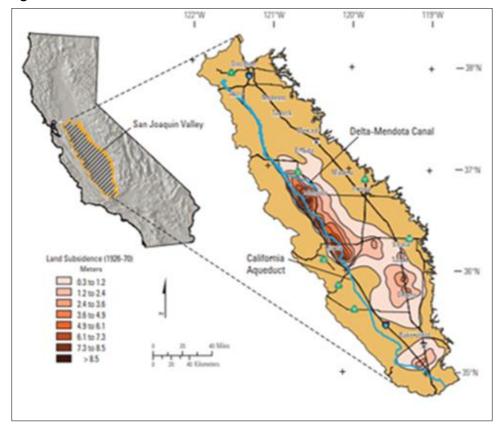

vailability among the many subbasin GSAs,<sup>7</sup> although there is a strong understanding of the rights and arrangements that do exist.<sup>8</sup>

<sup>&</sup>lt;sup>6</sup> U.S. Department of the Interior | U.S. Geological Survey: https://ca.water.usgs.gov/projects/central-valley/delta-mendota-canal.html, Page Last Modified: Monday, 20-Mar-2017 22:39:47 EDT

<sup>&</sup>lt;sup>7</sup> A full inventory of water rights and arrangements for the subbasin GSAs is recommended to be prepared as part of the GSP planning process.

<sup>&</sup>lt;sup>8</sup> In 2010 there were 1,403 water rights claimed in the San Joaquin Delta watershed, the largest number of any watershed in the State. [Source: Associated Press: Original data source is State Water Resources Control Board eWRIMS, Database



Figure 5. USGS Illustration of the DMC and Subsidence

The hierarchy of water rights as well as laws related to groundwater rights will be a significant factor in GSP negotiations.

Another historical factor related to sustainability is the character of land ownership. There was a perceived difference in the values placed on sustainability by multi-generational family farms versus investor driven agriculture and/or water development.

# 3.5.2. Related to GSA Governance; Subbasin Management and SGMA Compliance

Numbers - The subbasin includes numerous Water Agencies (35) and other potential GSA eligible agencies including Cities and Counties (such as Dos Palos, Firebaugh, Gustine, Los Baños, Mendota, Newman, Patterson, Fresno, Madera, Merced, San Joaquin, and Stanislaus) and Community Ser