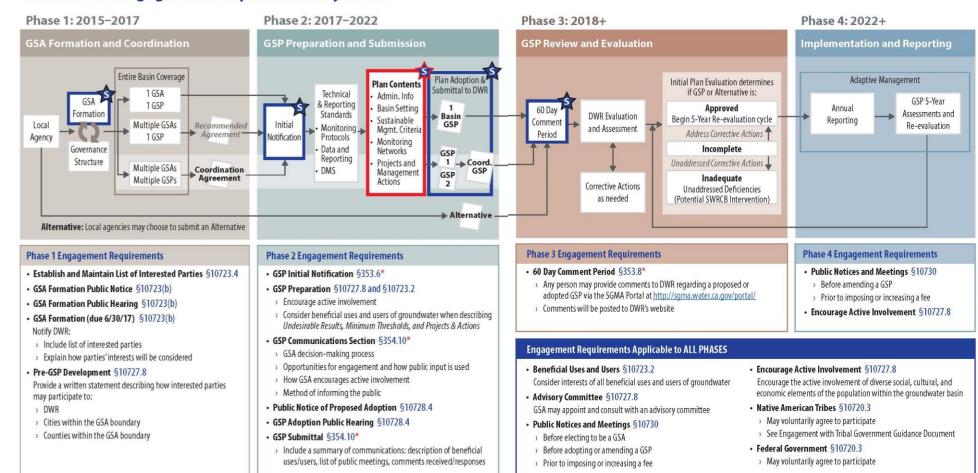

ning Approach

While the SLDMWA is assisting with the coordination of GSP(s) development, this Communications Plan (Coms Plan) is offered for the voluntary use of all of the GSAs of the Delta-Mendota Subbasin. A full Coms Plan schedule should be developed in conjunction with the overall GSP(s) development schedule. One additional option is for the Coordination Committee of GSAs to provide overall communications guidance. This could potentially be included in a section of the Coordination Agreement.

6 Working Draft

<sup>&</sup>lt;sup>2</sup> Guidance Document for the Sustainable Management of Groundwater, Preparation Checklist for GSP Submittal, Department of Water Resources, December 2016

# **Stakeholder Engagement Requirements by Phase**

Figure 1. Stakeholder Engagement Requirements



Stakeholder input



Code References:  $\S(\#) = SGMA$ ,  $\S(\#)^* = GSP$  Regulations

Source: Guidance Document for Groundwater Sustainability Plan Stakeholder Communication and Engagement Department of Water Resources, June 2017

An important additional step will be establishing, in conjunction with the multiple GSAs, the roles and responsibilities for implementing the Coms Plan.

#### SGMA and the Delta Mendota Subbasin<sup>3</sup> 1.4.

The Delta-Mendota Subbasin of the San Joaquin Valley Groundwater Basin is a long, relatively narrow groundwater basin that covers portions of five counties, from north to south, San Joaquin, Stanislaus, Merced, Madera and Fresno Counties (see Figure 2). The Delta-Mendota sub-basin is bounded on the west by the Tertiary and older marine sediments of