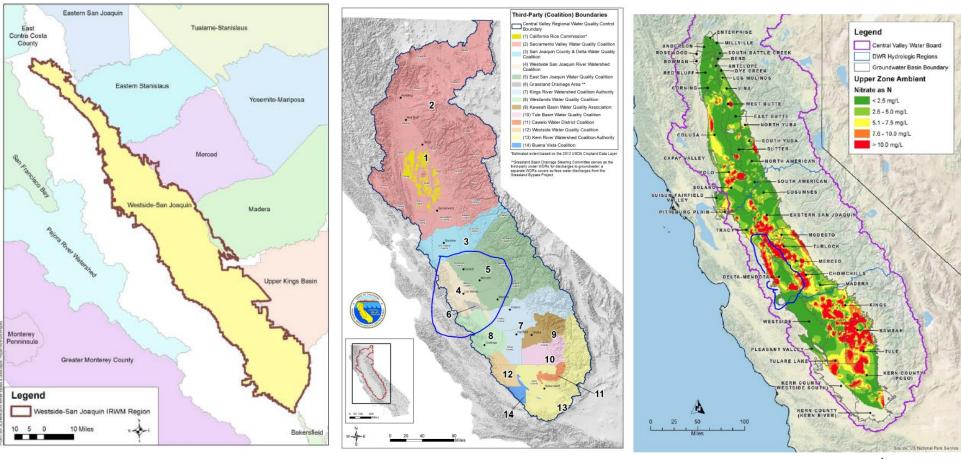

and related structures. For example, the SLDMWA provides leadership for an Integrated Resource Water Management Plan (IRWMP) illustrated in Figure 6<sup>9</sup> on the following page. Many of the stakeholders are also involved with Irrigated Lands Coalitions (see Figure 7).<sup>10</sup>

Likewise, many are also involved in efforts related to the Central Valley Salinity Alternatives for Long-Term Sustainability (CV-SALTS) initiative (see **Figure 8**).

<sup>&</sup>lt;sup>9</sup> Source : San Luis & Delta-Mendota Water Authority, Westside-San Joaquin Integrated Water Resources Plan, July 2014

<sup>&</sup>lt;sup>10</sup> Source: Central Valley Regional Water Resources Control Board

### **Existing Cooperative / Collaborative Governance Structures with Delta Mendota Subbasin Stakeholders**



**Figure 6. Integrated Regional Water Management Groups** 

**Figure 7. Irrigated Lands Coalitions** 

Figure 8. CV-Salts Initiative

#### Chapter 3

CV-Salts was launched to develop sustainable salinity and nitrate management planning for the Central Valley. (See **Figure 8**.<sup>11</sup>)

Finally, there are multiple arrangements in place related to surface water transfers and other previous groundwater management planning efforts.

Experience with these programs has created a capacity for collaborative planning that will be essential for GSP development. It also creates opportunities to access and leverage existing stakeholder meetings and events rather than needing to convene multiple new stakeholder processes.

#### 3.5.3. <u>Issues to be Addressed in Creating a Sustainability Plan