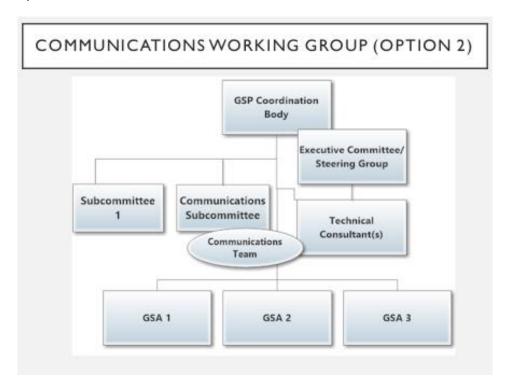

#### Appendix 1

Communications Option 1 is based on an overall GSP(s) development structure that includes a GSA member based subcommittee guiding the Technical Consultants. A communications working group which might include staff, consultants and GSA elected officials, or some combination of those roles could be formed to serve as a communications team that is affiliated with a subcommittee and would ultimately report to the larger GSP coordinating body

**Communications Governance Option 2** 