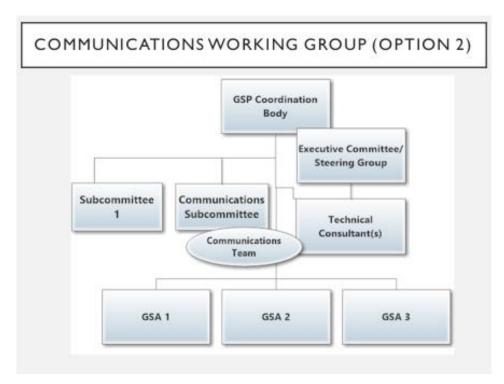

#### **Communications Option 2**

<sup>13</sup> See Appendix 1

#### Appendix 1

Communications Option 1 is based on an overall GSP(s) development structure that includes a GSA member based subcommittee guiding the Technical Consultants. A communications working group which might include staff, consultants and GSA elected officials, or some combination of those roles could be formed to serve as a communications team that is affiliated with a subcommittee and would ultimately report to the larger GSP coordinating body

**Communications Governance Option 2** 