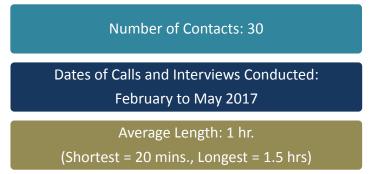

and DWR to identify useful documents, plans and activities that might inform the overall communications planning process.

#### 3.4. Interviews and Consultations

Using information gathered during the background research and similar GSA formation efforts throughout the state, the facilitator worked with the SLDMWA to craft interview questions. The facilitator also provided some selection criteria to the SLDWMA to help identify a representative group of interview candidates. Once selected, the SLDMWA staff and facilitation team invited the interviewees to participate. In addition to full interviews,

additional calls and in person communications were conducted to acquire amplifying information. **Figure 4** provides a quick overview.

**Figure 4. Interview and Consultation Quick Facts** 



Selected participants were all engaged or otherwise stakeholders in some aspect of the basin GSA development process.

A project background sheet was provided in advance of each formal interview and used again during the interviewee discussions with the facilitator. Each interview followed the same format and included 16-18 questions (depending on whether or not a follow-up question was needed).

The questions covered the following topics pertaining to the GSA formations and GSP(s) development:

- Overarching perspectives from each key stakeholder on general groundwater conditions, GSA governance; subbasin management and associated SGMA compliance
- 2. Preferred methods to achieve groundwater sustainability consistent with SGMA requirements
- 3. The level of agreement/conflict around gro