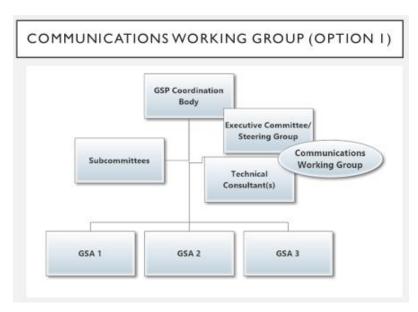

#### **Communications Option 1**

Communications Option 1 is based on an overall GSP(s) development structure that includes a GSA member based leadership function that is guiding the Technical Consultants. A communications working group which might include staff, consultants and GSA elected officials, or some combination of those roles could be formed to serve as a communications working group that would ultimately report to the larger GSP coordinating body.

**Communications Governance Option 1** 