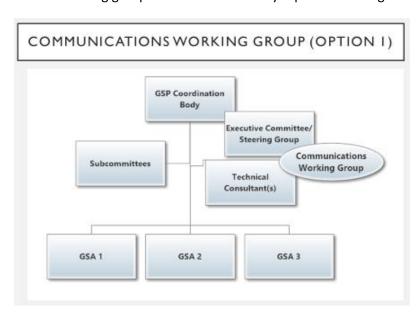

#### **Communications Option 1**

Communications Option 1 is based on an overall GSP(s) development structure that includes a GSA member based leadership function that is guiding the Technical Consultants. A communications working group which might include staff, consultants and GSA elected officials, or some combination of those roles could be formed to serve as a communications working group that would ultimately report to the larger GSP coordinating body.

**Communications Governance Option 1** 