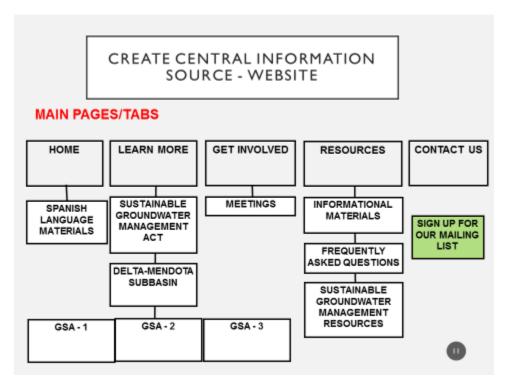

easy management and updates. Individual GSAs choosing to take advantage of the courtesy pages would be responsible for ensuring that information is current. The page should include a "Last Updated" box to indicate the timeliness of the information.
- Basic features A basic website framework has already been developed along with introductory information that has prepopulated each page.
   Figure 10 illustrates the basic content of the site and includes:
  - 1. Background information
  - 2. Information about getting involved, including meeting information
  - 3. A separate link for Spanish Language materials
  - 4. Frequently asked questions
  - 5. Links to GSAs
  - 6. Contact information

Should a GSA decide to not participate in the Central website, a similar structure could be utilized.



Figure 10. Website Structure

6.2.2. <u>Meeting Calendar</u>

A shared meeting calendar will provide a one-stop shop for stakeholders and assist in preventing meeting conflicts while creating more potential for shared activities. This calendar should include current and scheduled meetings and workshops as well as serve as the repository for agendas and meeting notes, along with copies of meeting materials and presentation.

An integrated project calendar should also be developed that links planning project milestones with communications milestones.

# 6.2.3. Branded Informational Flyers, Templates, PowerPoint Presentations, etc.

Subbasin level materials should have a single look and feel to create on-going consistency and visual recognition by stakeholders. Use of templates, shared pres