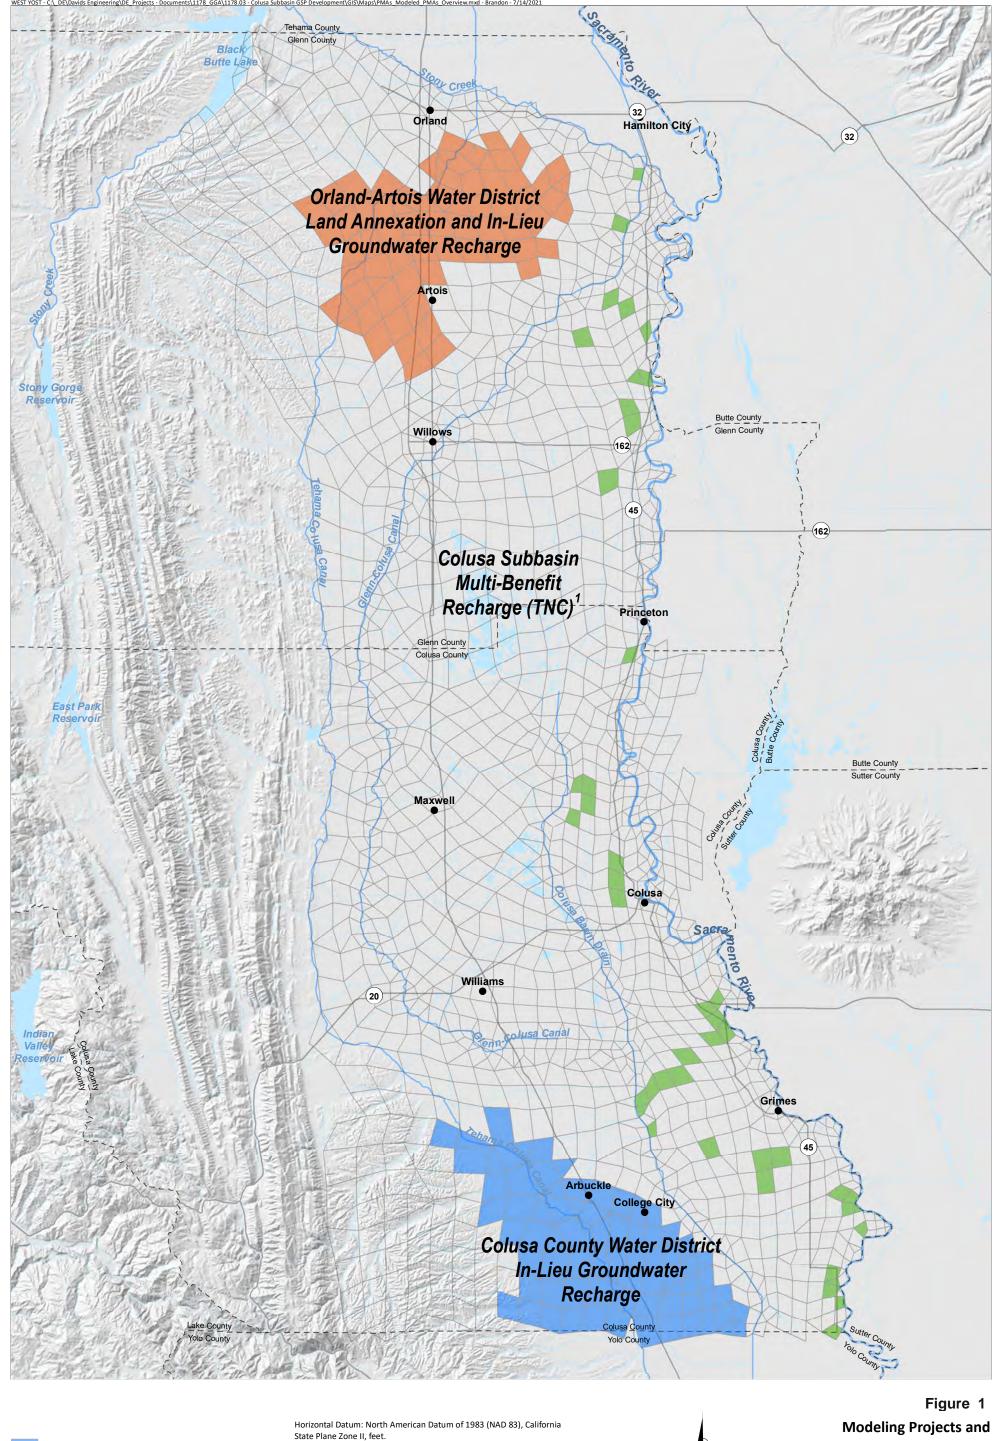

that OAWD plans to annex

3) **Multi-Benefit Recharge Project Area:** a group of elements that represents a hypothetical selection of potential recharge areas, containing fields identified through the process described later in this TM

Each project area is represented by a group of elements that approximately represents the areas in which specific projects are expected to occur. Model inputs developed for the three modeled PMAs were applied and simulated in the elements represented in each project area.

The C2VSimFG-Colusa model calculates the water budget for each model element for each monthly timestep, including the elements in each project area. For all elements in each project area, the element-level water budget results were summed to aggregate project area water budget results.



Planned CCWD PMA Project Area Multi-Benefit Recharge PMA Project Area Planned OAWD PMA Project Area Model Elements Without Modeled PMAs Colusa Subbasin Boundary

 ${\bf 1.}\ \ {\bf Multi-benefit}\ {\bf recharge}\ {\bf locations}\ {\bf will}\ {\bf depend}\ {\bf on}\ {\bf grower}\ {\bf enrollment}\ {\bf and}\ {\bf could}$ be anywhere within the Colusa Subbasin where surface water supplies are  $\label{eq:colusion} % \begin{center} \begin{center} \begin{center} \begin{center} \begin{center} \begin{center} \begin{center} \begin{center} \begin{center} \begin{center} \begin{center} \begin{center} \begin{center} \begin{center} \begin{center} \begin{center} \begin{center} \begin{center} \begin{center} \begin{center} \begin{center} \begin{center} \begin{center} \begin{center} \begin{center} \begi