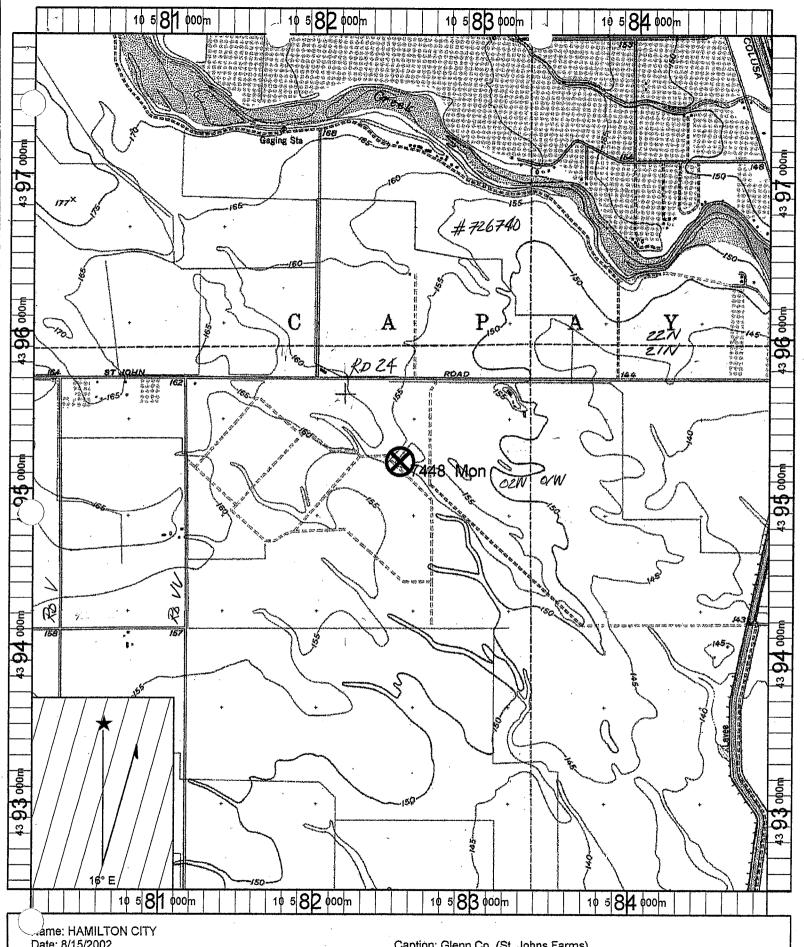

|         |     |                             |                |             |                            |

| • | ATTA | CHMENTS | (∠) |
|---|------|---------|-----|
|---|------|---------|-----|

- Geologic Log
- Well Construction Diagram
- Geophysical Log(s)
- ---- Soil/Water Chemical Analysis \_ Other \_
- ATTACH ADDITIONAL INFORMATION, IF IT EXISTS.

I, the undersigned, certify that this report is complete and accurate to the best of my knowledge and belief.

NAME\_EATON DRILLING CO.

(PERSON, FIRM, OR CORPORATION) (TYPED OR PRINTED)

20 W. KENTUCKY

ADDRESS

CITY

WELL DRILLER/AUTHORIZED REPRESENTATIVE

95695 CA ZIP STATE 133783-C57A C-57 LICENSE NUMBER 10/03/02 DATE SIGNED

DWR 188 REV. 11-97

IF ADDITIONAL SPACE IS NEEDED, USE NEXT CONSECUTIVELY NUMBERED FORM



Date: 8/15/2002

Scale: 1 inch equals 2000 feet

Caption: Glenn Co. (St. Johns Farms) Job# 7448 Mon APN: 037-360-**0**6

Page 1 of 2

STATE, OF CALIFORNIA.

### WELL COMPLETION REPORT

Select to Instruction Plany local

No.726741

Owner's Well No. 7448-7

Date Work Regim [8/26/2002]

<sub>. Ended</sub>9/6/2002

Local Termin Agency - GLERN ONTY HEALTH DEPT

Format No. MVV-139-02 7-139-02 Permit Date - 8/31/2002 TO SAME USE C(G) = CG + CGG + CGL LI Tatate Walling Station Fo ùarareoù -LONG TUDE

REPTORATIVES.

|              | GEOLOGIC LOG —                            | -