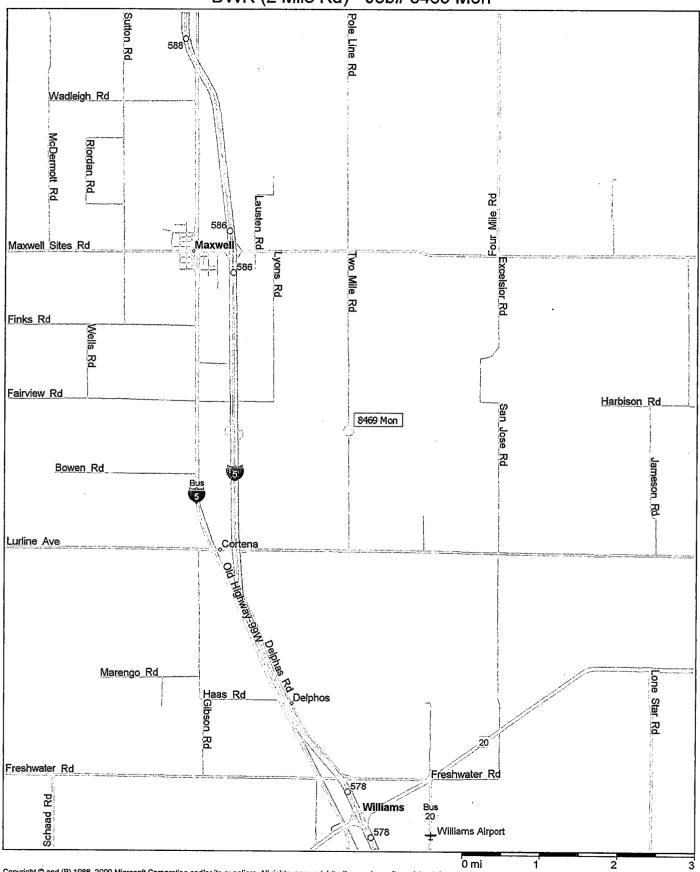

FIRM, OR CORPORATION) (TYPED OR PRINTED)                            |             |                     |
| Soil/Water Chemical Analysis                 | 20 W. Kentucky Ave                                                           | Woodland    | CA 95695            |
| Other                                        | ADDRESS // /                                                                 | CITY        | STATE ZIP           |
| ATTACH ADDITIONAL INFORMATION, IF IT EXISTS. | Signed Mark a                                                                |             | <u>C57 A 133783</u> |
| WD 100 DC1/ 11 07                            | WELL DRILLER/AUTHORIZED REPRESENTATIVE                                       | DATE SIGNED | C-57 LICENSE NUMBER |



⊔WR (2 Mile Rd) - Job# 8469 Noon



Copyright © and (P) 1988–2009 Microsoft Corporation and/or its suppliers. All rights reserved. http://www.microsoft.com/streets/
Certain mapping and direction data © 2009 NAVTEQ. All rights reserved. The Data for areas of Canada includes information taken with permission from Canadian authorities, including: ©
Her Majesty the Queen in Right of Canada, © Queen's Printer for Ontario. NAVTEQ and NAVTEQ ON BOARD are trademarks of NAVTEQ. © 2009 Tele Atlas North America, Inc. All rights reserved. Tele Atlas and Tele Atlas North America are trademarks of Tele Atlas, Inc. © 2009 by Applied Geographic Systems. All rights reserved.



ORIGINAL File Original, Duplicate and Triplicate with the REGIONAL WATER POLLUTION CONTROL BOARD No. 5

# WATER WELL DRILLERS REPORT (Sections 7076, 7077, 7078, Wat