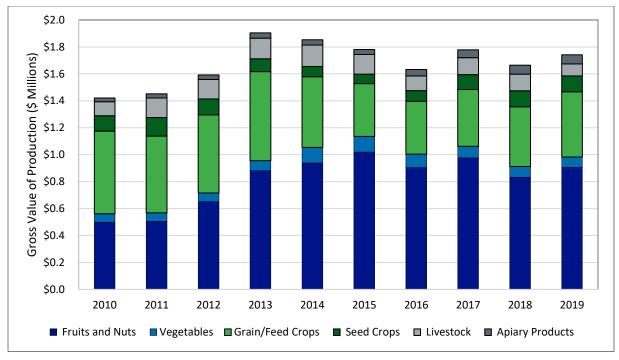

onds and walnuts has been steadily increasing, driven by favorable market conditions and consistent with trends across the state. Relative to annual crops, these permanent plantings require a substantial capital investment to establish and require consistent irrigation in all years. This has led to hardening of irrigation water demand in areas with increasing permanent plantings.

Figure 1 illustrates recent trends in the gross value of production by crop type in Glenn and Colusa Counties. The gross output value of the crops produced in the Subbasin is around \$1.75 billion per year, with fruit and nut crops accounting for more than half of the total value in recent years. Fruit and nut crops accounted for around 30 percent of gross value in 2010, increasing to nearly 60 percent by 2015.



Source: Glenn and Colusa County Crop Reports

Figure 1. Trends in Gross Value of Crop Production, 2010 – 2019

The trends in crop acreage and value in Glenn and Colusa counties are consistent with trends in other parts of the state. Robust export demand for California almonds and walnuts through the mid-2010's supported strong prices and profitability. This led to increasing plantings that are continuing across the state. However, new plantings of nut trees have slowly leveled-off in response to softer prices caused by increasing supply (production) in California and other regions (e.g., Australia) and a weaker export market (e.g., tariffs and macroeconomic conditions including a stronger U.S. dollar). Groundwater concerns in Critically Overdrafted subbasins in the San Joaquin Valley may