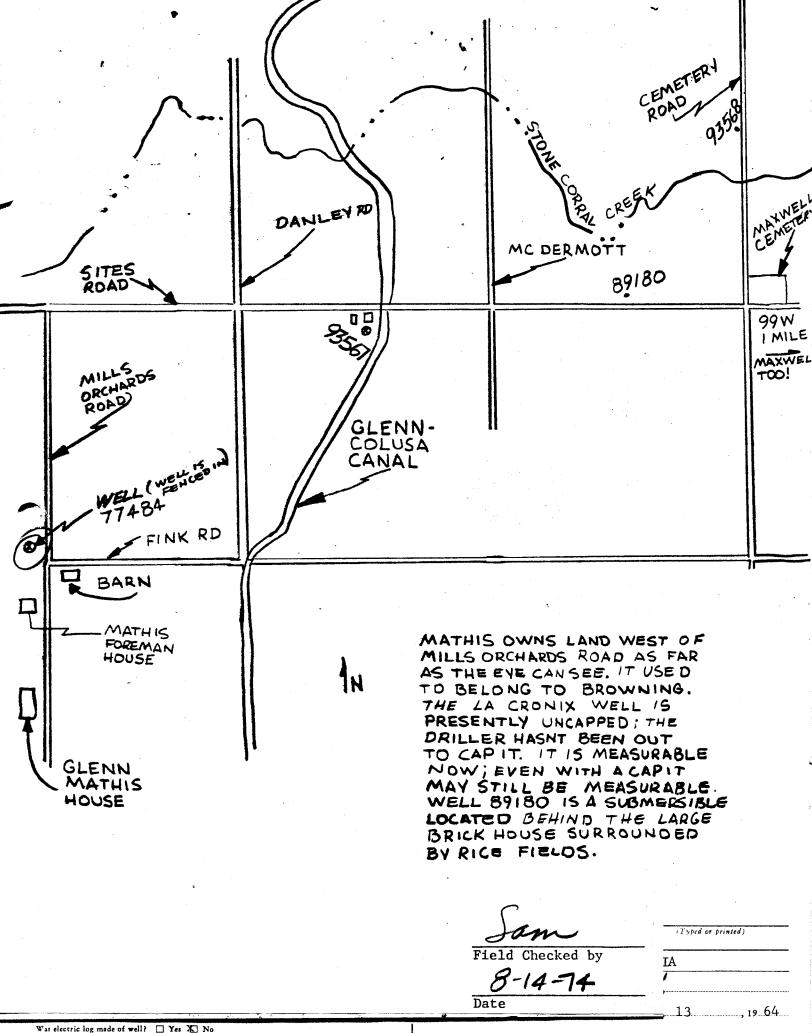

tion _  | 28   |
|------------|------|
| Township _ | 16 N |
| Range      | 4W   |

sull water



| <br>feet | North | 1,   |  |        |
|----------|-------|------|--|--------|
| feet     | West  | from |  | corner |

REMARKS

| Me | asın | able |  |  |                                       |  |
|----|------|------|--|--|---------------------------------------|--|
|    |      | ÷    |  |  |                                       |  |
|    |      |      |  |  | · · · · · · · · · · · · · · · · · · · |  |

clay ea gravel & shale clay clay, gravel le <u>ıal</u>e ı gravel, shale clay a gravel, shale ck & pea gravel ENTIAL LOG de Sec. 13752 12-12 19 63

TION NOT CHECKE

203

ft.

o Not Fill In

cture.

77484

Field Checked by
8-14-74

Date

report is true to the best of

(Typed or printed)

IA



#### RIGINAL file with DWR

Page 1 of 6

4

STATE OF CALIFORNIA

WELL COMPLETION REPORT

|       |       |           | . • • |      |
|-------|-------|-----------|-------|------|
| Refer | to In | struction | Pany  | hlet |

| QCT 07 2003 | 01 | T |  | 1 | 2003 |  |
|-------------|----|---|--|---|------|--|
|-------------|----|---|--|---|------|--|

| Owner's Well No. 7548     |                   | P |
|---------------------------|-------------------|---|
| Date Work Began 9/12/2003 | , Ended 9/22/2003 |   |

No. 726866 A,B,C

Local Permit Agency COLUSA COUNTY HEALTH DEPT - GEOLOGIC LOG Permit Date 6/3/2003 Permit No. 2003-78

MOZWF 09 M STATE WELL NO, STATION NO. LATITUDE LONGITUDE

| ORIENTA  | TION (≰) | ✓ VERTICAL — HORIZONTAL — ANGLE — (SPECIFY)      |