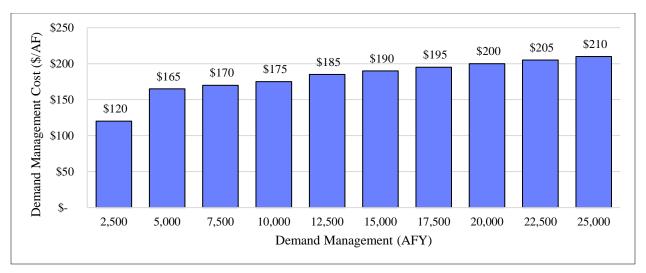

e water would have provided on those crops).

#### Costs of Demand Management Applied to Entire Colusa Subbasin

This section summarizes the results of the demand management costs for the scenario where demand management is applied broadly to the entire Subbasin.

Figure 3 illustrates the range of demand management costs over a program scale of 2,500 and 25,000 AFY reduction in irrigation water demand. The cost ranges from around \$120 per AF at 2,500 AFY of demand management to \$210 per AF at 25,000 AFY. These are the direct cost of idling land, inclusive of groundwater pumping cost. The analysis estimates that the lowest net return lands and crops would idle first (hence the low cost for the smallest scale program), with higher net return lands included as the program scale increases.



Figure 3. Costs of Demand Management Applied to Entire Subbasin

#### Costs of Demand Management Targeted to Areas of Concern

This section summarizes the results of the demand management costs for the scenario where demand management is targeted to two areas of concern. The specific lands are not identified. Rather, the demand management program is broadly defined for the general region.

Figure 4 illustrates the range of demand management costs for a demand management program between 1,250 and 12,500 AFY. The demand management volumes are specific to each region (e.g., 1,250 AFY in the north area and south area, separately). A smaller scale program for each region (up to 12,500 rather than 25,000 AFY) is shown because the total level of demand management is independent in each region.