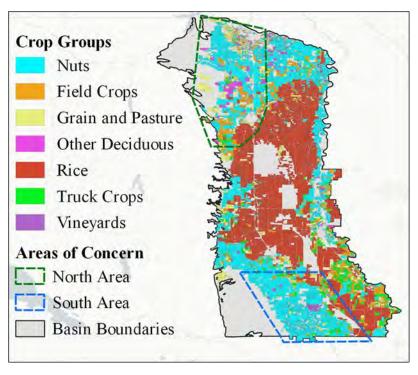

ologic conditions that are described in Chapter 3 of the GSP. Areas shown below include two broad regions: North (around Orland) and South (between Williams and Arbuckle).

Department of Water Resources. Water Plan Update. 2009. Data and Tools Technical Appendix. Economic Modeling of Agriculture and Water in California using the Statewide Agricultural Production Model.

\_

<sup>&</sup>lt;sup>2</sup> See the following references for example:

U.S. Bureau of Reclamation. 2019. CVP Long Term Operations EIS. Appendix 12A: Statewide Agricultural Production Model (SWAP) Documentation.

<sup>&</sup>lt;sup>3</sup> Crop types are aggregated into seven groups for map display purposes. The economic analysis has 20 crop types that better reflect the unique costs, returns, and markets for each crop.



Figure 2. Colusa Subbasin Crops

#### Colusa Subbasin Demand Management Costs

This section summarizes the direct cost of demand management for the following alternatives:

- Colusa Subbasin-wide demand management. This assumes demand management would occur across the entire Subbasin. That is, demand management is not targeted to specific areas. The implicit assumption is that water can be moved (exchanged, conveyed, in-lieu) across the Subbasin.
- Targeted demand management. This assumes demand management would occur in specific areas defined as the North and South areas of concern.

For each alternative, the cost of demand management was estimated as the mix of crops that could be idled at the lowest loss in net return. This is based on the aggregate supply of the crops produced in the