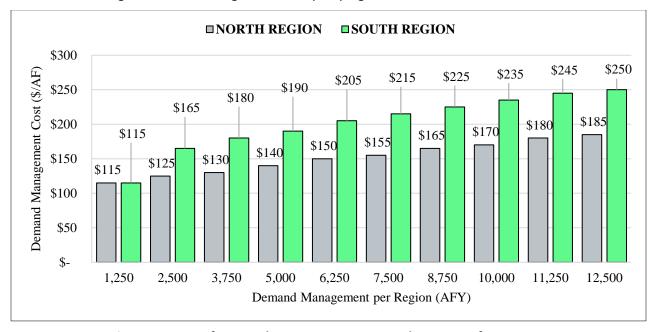

s broadly defined for the general region.

Figure 4 illustrates the range of demand management costs for a demand management program between 1,250 and 12,500 AFY. The demand management volumes are specific to each region (e.g., 1,250 AFY in the north area and south area, separately). A smaller scale program for each region (up to 12,500 rather than 25,000 AFY) is shown because the total level of demand management is independent in each region. The cost ranges from \$115 to \$185 per AF in the north area of concern and \$115 to \$250 per AF in the south area of concern. These higher values reflect the crop mix in these areas — more permanent crops with less flexible water demand and higher-value annual crops. These are the direct cost of idling land, inclusive of groundwater pumping cost.



Figure 4. Costs of Demand Management Targeted to Areas of Concern

#### **Groundwater Allocation Concepts**

Demand management can be achieved without a groundwater allocation, so long as the program is able to quantify and verify the program demand management targets are achieved. However, an allocation can support implementation of a demand management program. It can also provide incentives for other PMAs (e.g., recharge) by defining the amount of groundwater available, and the additional quantities that would be associated with the development of new projects.

This section provides an overview of concepts and approaches related to allocation of groundwater in a Subbasin with diverse water users, water rights, and sources of recharge. It is not an allocation plan for the Subbasin, it