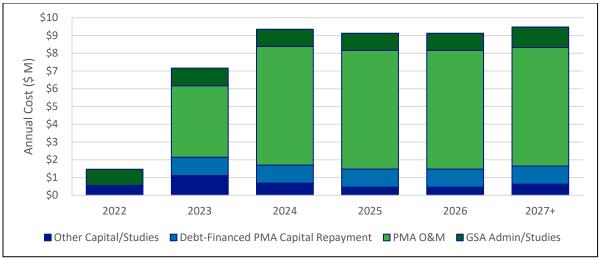

mately \$4 to \$6.7 million per year. These are annual costs for the project. A substantial share of project O&M costs are attributed to water purchases for in-lieu recharge projects providing approximately 84,000 acre-feet (af) of benefits at full implementation.

Figure 1 illustrates the estimated costs over the first five years of GSP implementation. The largest single component is the cost to purchase water included in the PMA O&M estimate. The timing of costs may vary from what is shown on Figure 1. For example, some projects and management actions may be implemented more (less) rapidly resulting in accelerated (delayed) costs associated with capital and project operations and maintenance. The financing plan for GSP implementation would be updated to reflect these changes over time.



Figure 1. Colusa Subbasin GSP Implementation Cost Summary

## **Funding and Financing Mechanisms**

Administering the GSP, groundwater monitoring, reporting, and project and management action implementation is projected to cost approximately \$9.5 million per year across the Colusa Subbasin (Subbasin). GSA annual budgets and GSP implementation costs will be reviewed, revised if needed, and updated by the GSAs based on subbasin conditions, actual expenditures, and the immediate future needs. Expected costs will be adjusted over time as the GSP implementation costs are better understood through sustainable management activities and guidance from DWR on the submitted GSP and subsequent reporting.

Covering the costs of PMAs and general GSP implementation requires evaluating both financing a