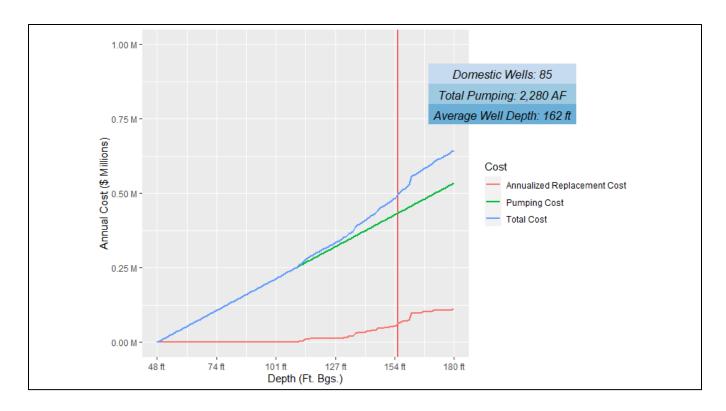

MOs, and observed historical levels in many areas.

Figure 1 illustrates the aggregate annual cost curve for an example Thiessen polygon (21N03W01R002) in the Subbasin. The same calculations are repeated for the other 47 polygons. A range of groundwater depths including the MT (155 feet bgs) specified in the GSP are evaluated. Costs increase as depth to groundwater increases. The capital cost of replacing dewatered domestic wells is annualized using a discount rate of 5 percent over a 30-year economic life. Pumping costs are the additional annual energy cost of pumping from a lower depth in that year. The total cost is the sum of the pumping cost and well replacement cost. All costs are additional (incremental) costs in addition to the current pumping costs at current groundwater depths.



Figure 1. Colusa Subbasin Incremental Annual Cost by Depth to Groundwater

Figure 2 illustrates the benefit (avoided cost) of a change in the MT for the same example Thiessen polygon (21N03W01R002) in the Subbasin (1 of 48 total polygons). In contrast to the static pumping and well replacement costs shown in Figure 1, the benefit is an avoided cost and is therefore expressed as a change in depth to groundwater. The irrigated acreage within the Thiessen polygon is also shown in the figure. The mix of crops grown affects the cost of demand management. The example polygon is predominantly planted to permanent crops (almonds and olives), which are costly to idle due to higher net return relative to other annual crops and the substantial capital investment required to establish orchards. A ra