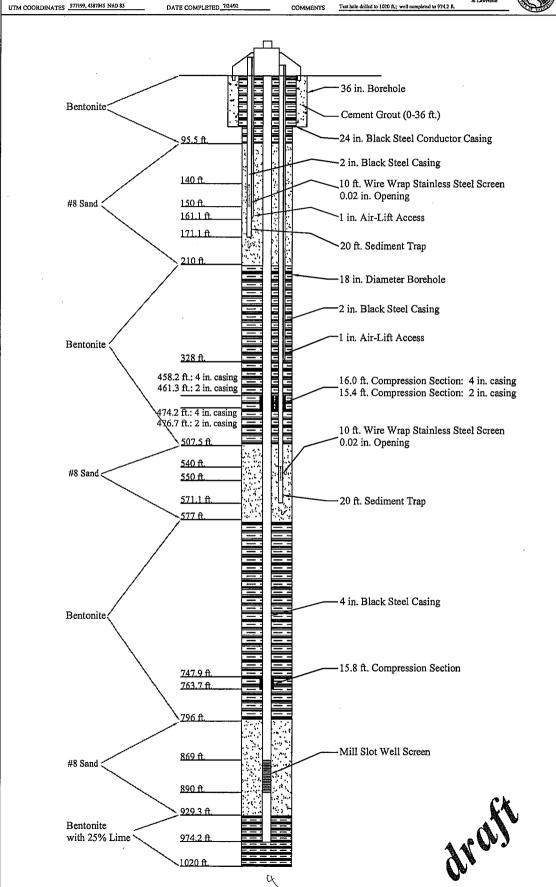

REPRESENTATIVE                                          | DATE SIGNED                     |       | -57 LICENSE NUMBER                    |

١



ne: HAMILTON CITY

∟\_(e: 8/7/2002

Scale: 1 inch equals 2000 feet

Location: 10 577107 E 4386837 N

Caption: Glenn County Job# 7450 Mon APN: 23-19-1

#### STATE OF CALIFORNIA - RESOURCES AGENCY DEPARTMENT OF WATER RESOURCES NORTHERN DISTRICT

PROJECT Glean County AB 303 Monitoring Well Project

FEATURE Extensions ten Triple Completion Monitoring Well

LOCATION Glean County, County Road S and County Road 30

а

 HOLE NUMBER
 GC\_AB 303-I

 TOTAL DEPTH
 1020 ft

 DATE STARTED
 7/1202

NUMBER OF COMPLETIONS 3

TYPE OF HOLE Reverse Rotary

TYPE OF RIG

CONTRACTOR Eat

R. Eaton Drilling

DRILL FOREMAN Gary From

Staton, McManus & Lawrence

#726724



### STATE OF CALIFORNIA THE RESOURCES AGENCY

Do not fill in

# DEPARTMENT OF WATER RESOURCES WATER WELL DRILLERS REPORT

No. 315494

| e of Intent No.                                                                       | State Well No.                                                             |
|---------------------------------------------------------------------------------------|----------------------------------------------------------------------------|
| Local Permit No. or Date <u>B5768</u>                                                 | Other Well No. 90215-1                                                     |
| Edual Fernite No. of Date                                                             | (12) WELL LOG: Total depth 155 ft. Completed depth 145 ft.