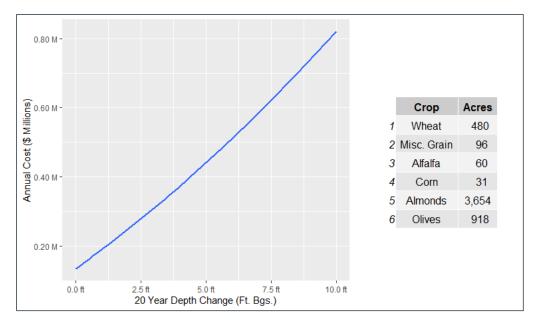

gated acreage within the Thiessen polygon is also shown in the figure. The mix of crops grown affects the cost of demand management. The example polygon is predominantly planted to permanent crops (almonds and olives), which are costly to idle due to higher net return relative to other annual crops and the substantial capital investment required to establish orchards. A range of projects and management actions that are specified in the GSP could be implemented to achieve a change in groundwater levels across the Subbasin (see Chapter 6). As described above, the cost of demand management to reduce pumping is used to develop the aggregate cost curve shown in Figure 2 (and the individual cost curves for each polygon). The change is shown over the full GSP implementation timeline (20 years).



Figure 2. Colusa Subbasin Incremental Demand Management Cost by Depth to Groundwater

As described in Chapter 5 and Appendices 5A and 5B, the MT for groundwater levels is set based on the lower of 50 percent below the historical low groundwater level or the 20<sup>th</sup> percentile of the domestic well depth within each of the 48 Thiessen polygons corresponding to the 48 monitoring wells. The benefit-cost analysis evaluates whether an incremental change in the MT would result in a positive benefit-cost ratio in each polygon. The analysis is developed for an incremental increase in the MT of 5 feet.

Table 2 summarizes the benefit-cost analysis of an incremental (defined as 5 feet) increase in the MT. This illustrates the central economic tradeoff: whether a change in the MT (in this ca