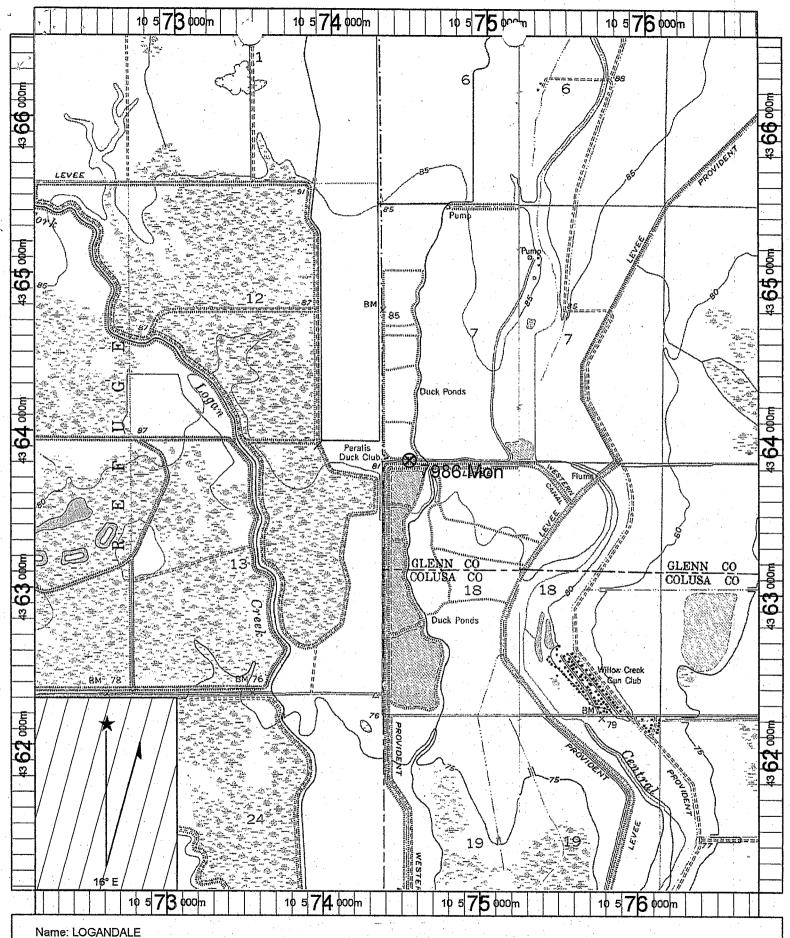

|
|             | Soil/Water Chemical Analysis      | 20 WEST KENTUCKY AVE                                                           | WOODLAND                        | CA    | 95695               |
|             | Other                             | ADDRESS ON A                                                                   | CITY                            | STATE | ZIP                 |
| ΑΤΤΑСΗ ΑΠΠΠ | TIONAL INFORMATION, IF IT EXISTS. | Signed // Cish Namson                                                          | 10/05/06                        |       | <u> 7 A HIC - 1</u> |
| 71 1701 F   | NOWAL IN CHARACTER, II II BUCIO.  | WELL DRILLED/ALITHORIZED DEPRESENTATIVE                                        | DATE SIGNED                     | C-5   | 7 LICENSE M         |



Date: 6/12/2006

Scale: 1 inch equals 2000 feet

Caption: DWR (GCID) - Job# 7986 Mon APN: 013-280-001 (103 acres) T18N R2W s18

#### File with DWR

#### STATE OF CALIFORNIA THE RESOURCES AGENCY **DEPARTMENT OF WATER RESOURCES** WATER WELL DRILLERS REPORT

| Local t No. or Date                                                    | WILLER WEEE DI                                                         | MILLENO I                     | ul Oll                              | State Well No                         |                           |
|------------------------------------------------------------------------|------------------------------------------------------------------------|-------------------------------|-------------------------------------|---------------------------------------