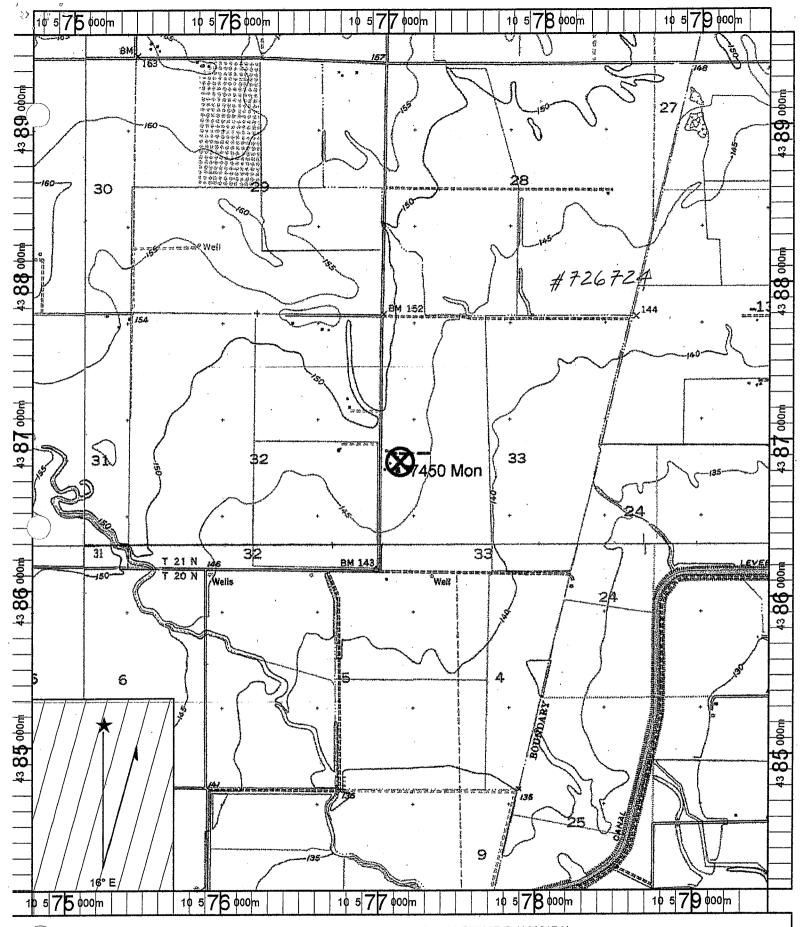

M                                                                       | CITY                            | STATE | ZIP                                   |
|                                              | signed was tam                                                                  | 08/07/02                        |       | 33783-C57A                            |
| ATTACH ADDITIONAL IN ORMATION, II TI EXISTS. |                                                                                 |                                 | C-    | -57 LICENSE NUMBER                    |
| ATTACH ADDITIONAL INFORMATION, IF IT EXISTS. | WELL DRILLER/AUTHORIZED REPRESENTATIVE                                          | DATE SIGNED                     |       | -57 LICENSE NUMBER                    |

١



ne: HAMILTON CITY

∟\_(e: 8/7/2002

Scale: 1 inch equals 2000 feet

Location: 10 577107 E 4386837 N

Caption: Glenn County Job# 7450 Mon APN: 23-19-1

#### STATE OF CALIFORNIA - RESOURCES AGENCY DEPARTMENT OF WATER RESOURCES NORTHERN DISTRICT

PROJECT Glean County AB 303 Monitoring Well Project

FEATURE Extensions ten Triple Completion Monitoring Well

LOCATION Glean County, County Road S and County Road 30

а

 HOLE NUMBER
 GC\_AB 303-I

 TOTAL DEPTH
 1020 ft

 DATE STARTED
 7/1202

NUMBER OF COMPLETIONS 3

TYPE OF HOLE Reverse Rotary

TYPE OF RIG

CONTRACTOR Eat

R. Eaton Drilling

DRILL FOREMAN Gary From

Staton, McManus & Lawrence

#726724



### STATE OF CALIFORNIA THE RESOURCES AGENCY

Do not fill in

# DEPARTMENT OF WATER RESOURCES WATER WELL DRILLERS REPORT

No. 315494

| e of In