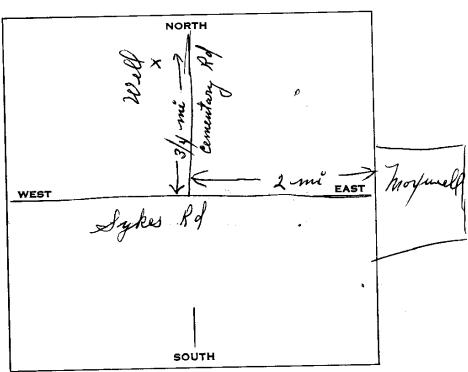

|

| NORTH BOUND | ARY OF SECTION |
|-------------|----------------|
| NW 1/4      | NE 1/4         |
| SW 1/4      | SE 1/4         |
| 1/2 MILE    | 1/2 MILE       |

| Township    | N/S |
|-------------|-----|
| Range       | E/W |
| Section No. |     |

A. Location of well in sectionized areas. Sketch roads, railroads, streams, or other features as necessary.



B. Location of well in areas not sectionized.

Sketch roads, railroads, streams, or other features as necessary.

Indicate distances.



### FIELD WORK SHEET

| Report No. 93568 | 1100 My Eng