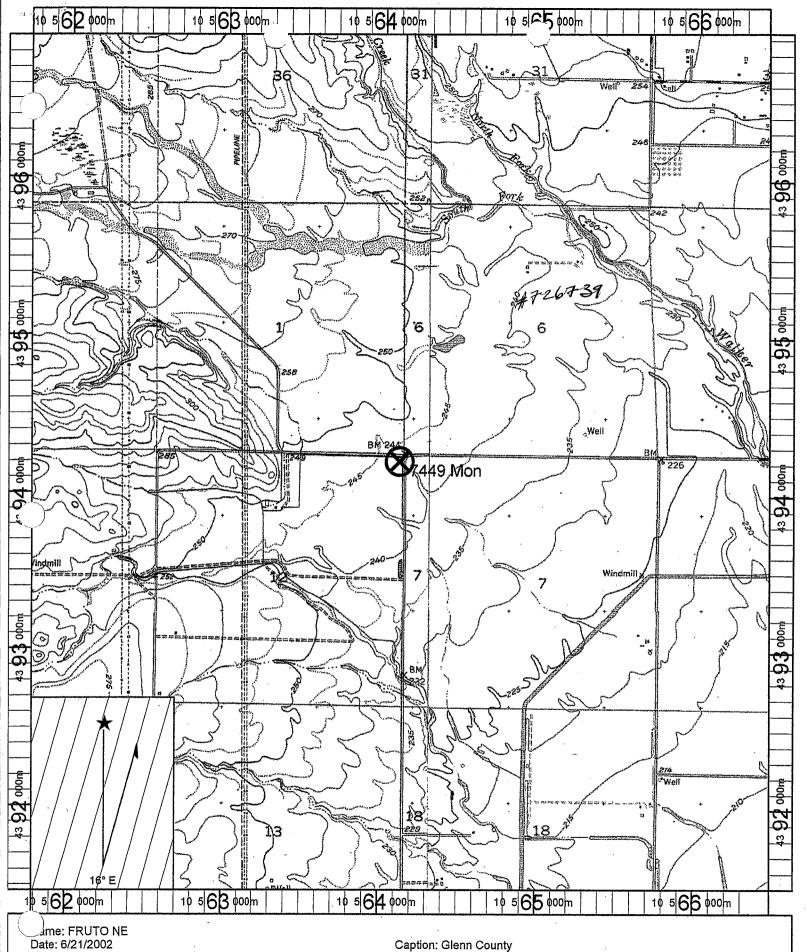

al Log(s)                           | (PERSON, FIRM, OR CORPORATION) (TYPED OR PRINTED)                            |                                 |
| - Soil/Water Chemical Analysis               | 20 W. KENTUCKY                                                               | WOODLAND                        |
| Other                                        | ADDRESS -                                                                    | CITY                            |
| ATTACH ADDITIONAL INFORMATION, IF IT EXISTS. | Signed                                                                       | 10/01/02                        |
| ATTACH ADDITIONAL IN CHIMATION, II TI LAGIC. | WELL DRILLER/AUTHORIZED REPRESENTATIVE                                       | DATE SIGNED                     |



Scale: 1 inch equals 2000 feet

Caption: Glenn County Job# 7449 APN: 24-200-21

| lia ka                                                     |                                           |                   |        | ,         | 2.17                | 15    | 7                   |                     |                    |                  |                                                |               |                                           |               | 1                 |               |                 |                                             |
|------------------------------------------------------------|-------------------------------------------|-------------------|--------|-----------|---------------------|-------|---------------------|---------------------|----------