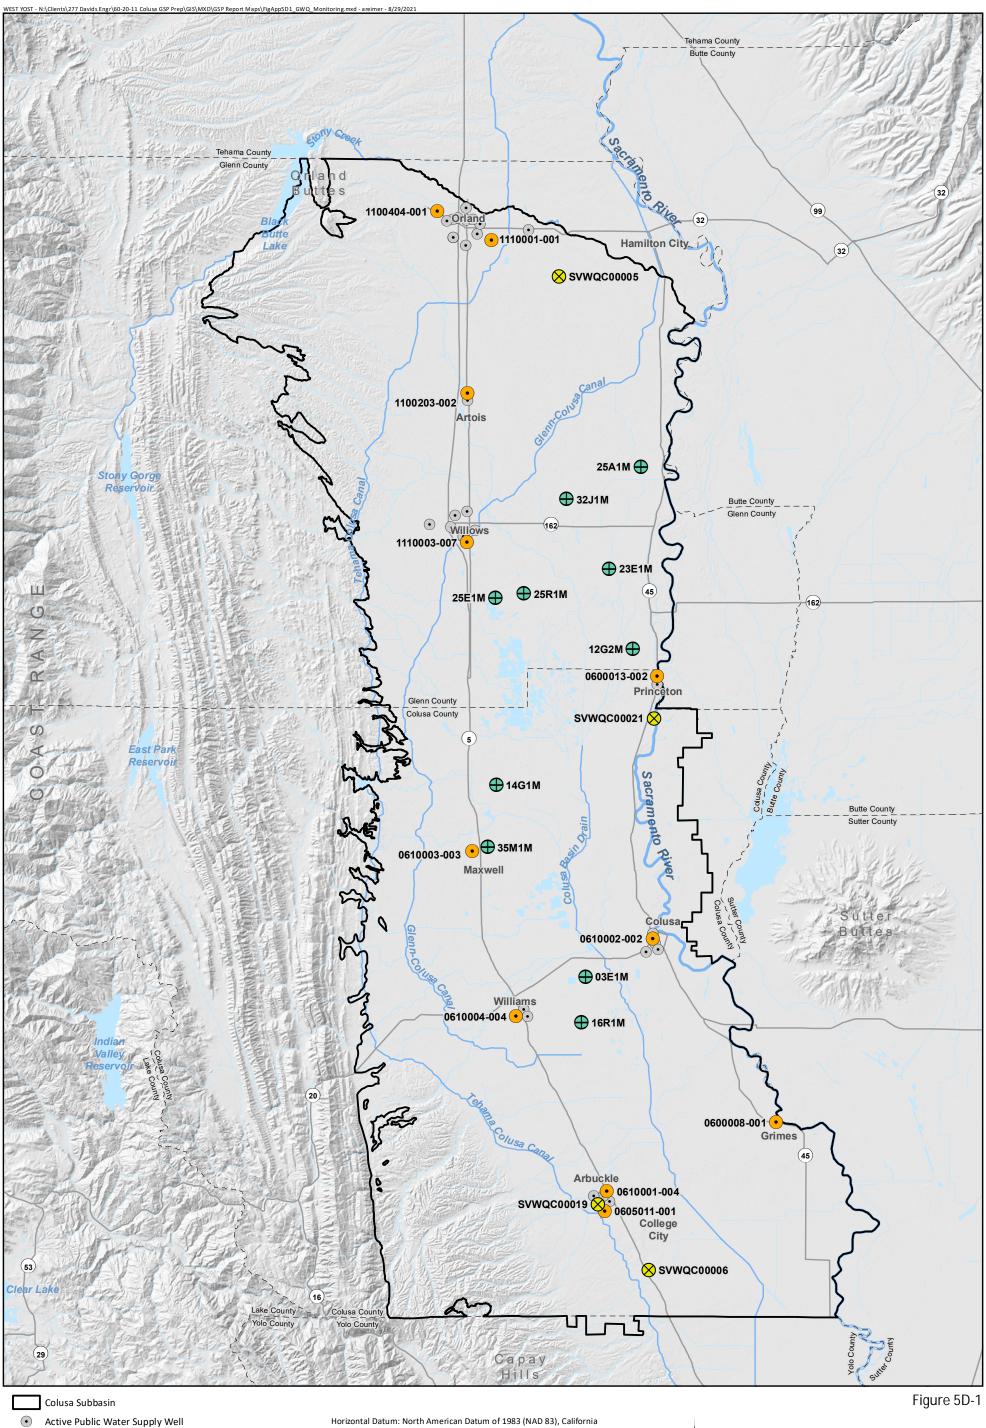

ain that groundwater levels will be managed for MOs, which are set substantially above MTs. MTs are set below where the Subbasin is expected to be operated, defining the levels that would not be exceeded to avoid increasing risk of Undesirable Results. However, recognizing the importance of protecting domestic wells in the Subbasin, the GSP includes a potential management action in which the GSAs would develop a domestic well impact mitigation program (see Chapter 6). This would provide an additional safety net for domestic well users by providing potential compensation for impacts to domestic wells that are associated with GSP implementation.

# Appendix 5D

# Electrical Conductivity Historical Trends, Minimum Thresholds, and Measurable Objectives

# (THIS PAGE LEFT BLANK INTENTIONALLY)



Active Public Water Supply Well
 Representative Groundwater Quality Monitoring

Groundwater Monitoring Well

Representative Groundwater Quality Monitoring Network Well

Representative Public Water Supply Well
 Representative California Rice Commission

Representative Sacramento Valley Water Quality Coalition Groundwater Monitoring Well

State Plane Zone II, feet.

N
0 2.5

Scale in Miles

Representative Groundwater Quality Monitoring Network

Colusa Groundwater Authority and Glenn Groundwater Authority Colusa Subbasin Groundwater Sustainability Plan (THIS PAGE LEFT BLANK INTENTIONALLY)



















































#### (THIS PAGE LEFT BLANK INTENTIONALLY)

# Appendix 6A

Surface Water Available for Recharge and Financial Incentives in the Colusa Subbasin

#### (THIS