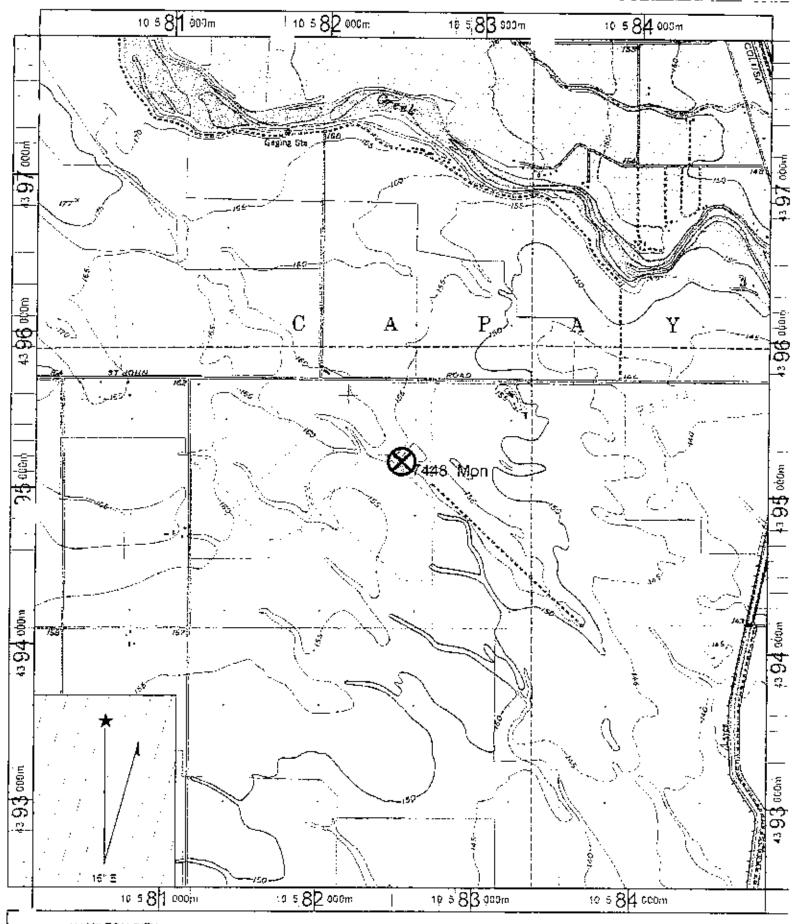

final self-final self-final self-final self-final self-final self-final self-final self-final self-final self-final self-final self-final self-final self-final self-final self-final self-final self-final self-final self-final self-final self-final self-final self-final self-final self-final self-final self-final self-final self-final self-final self-final self-final self-final self-final self-final self-final self-final self-final self-final self-final self-final self-final self-final self-final self-final self-final self-final self-final self-final self-final self-final self-

28 W. KENTUCKY ADDRESS WELL PRILER AUTHORIZED HERRECENTATIVE

WOODLAND CITY

10/03/02

CATE SIGNAC

95699 57A78 3 P 133783-057A

SHOULD SHOW SERV

A ACCITIONAL SPACE IS NEGOCO LISE NEXT CONSECUTIVELY NUMBERED FORM



lame: HAMILTON CITY

Date: 8/15/2002 Scale: 1 inch equals 2000 feet Caption, Glenn Co. (St. Johns Farms) Job# 7448 Men APN: 037-350-06

# WELL COMPLETION REPORT Refer to Instruction Pamphlet No. E044112

Page 9 of 12

| Owner's Well No. 7987            | "" <u></u>            |
|----------------------------------|-----------------------|
| Date Work Began <u>7/12/2006</u> | Ended 7/28/2006       |
| Local Permit Agency GLENN COU    | NTY HEALTH DEPT       |
| Permit No. MW248-06              | Permit Date 6/14/2006 |
| I CHIEC I (O.                    |                       |

| DWR USE ONLY | DO NOT FILL IN       |
|--------------|----------------------|
|              |                      |
| STATE WE     | ELL NO./ STATION NO. |
|              |                      |
| LATITUDE