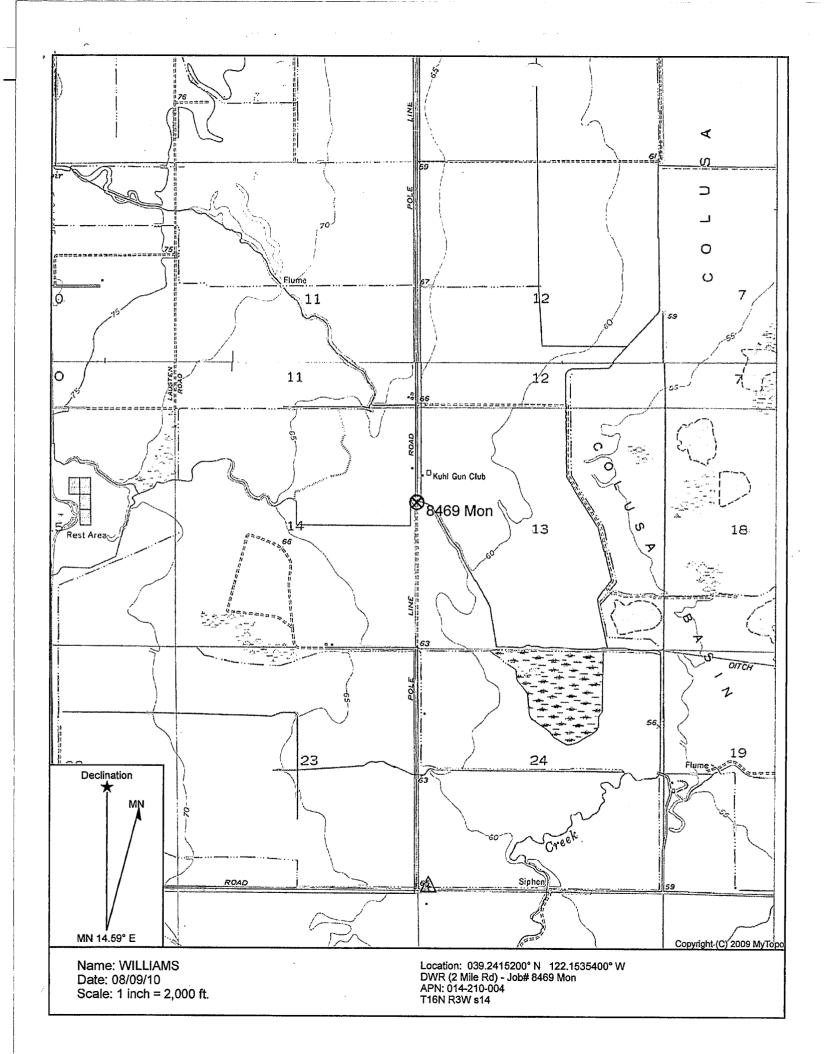

| WELL DRILLER/AUTHORIZED REPRESENTATIVE                                       | DATE SIGNED | C-57 LICENSE NUMBER |



⊔WR (2 Mile Rd) - Job# 8469 Noon



Copyright © and (P) 1988–2009 Microsoft Corporation and/or its suppliers. All rights reserved. http://www.microsoft.com/streets/
Certain mapping and direction data © 2009 NAVTEQ. All rights reserved. The Data for areas of Canada includes information taken with permission from Canadian authorities, including: ©
Her Majesty the Queen in Right of Canada, © Queen's Printer for Ontario. NAVTEQ and NAVTEQ ON BOARD are trademarks of NAVTEQ. © 2009 Tele Atlas North America, Inc. All rights reserved. Tele Atlas and Tele Atlas North America are trademarks of Tele Atlas, Inc. © 2009 by Applied Geographic Systems. All rights reserved.



ORIGINAL File Original, Duplicate and Triplicate with the REGIONAL WATER POLLUTION CONTROL BOARD No. 5

# WATER WELL DRILLERS REPORT (Sections 7076, 7077, 7078, Water Code)

Do Not Fill In

| $N\dot{o}$    | 77484 |
|---------------|-------|
| State Well No |       |

STATE OF CALIFORNIA

| Ny             | 77484      |
|----------------|------------|
| State Well No  |            |
| Other Well No. | 2 V/4 11 8 |

| (1) OW