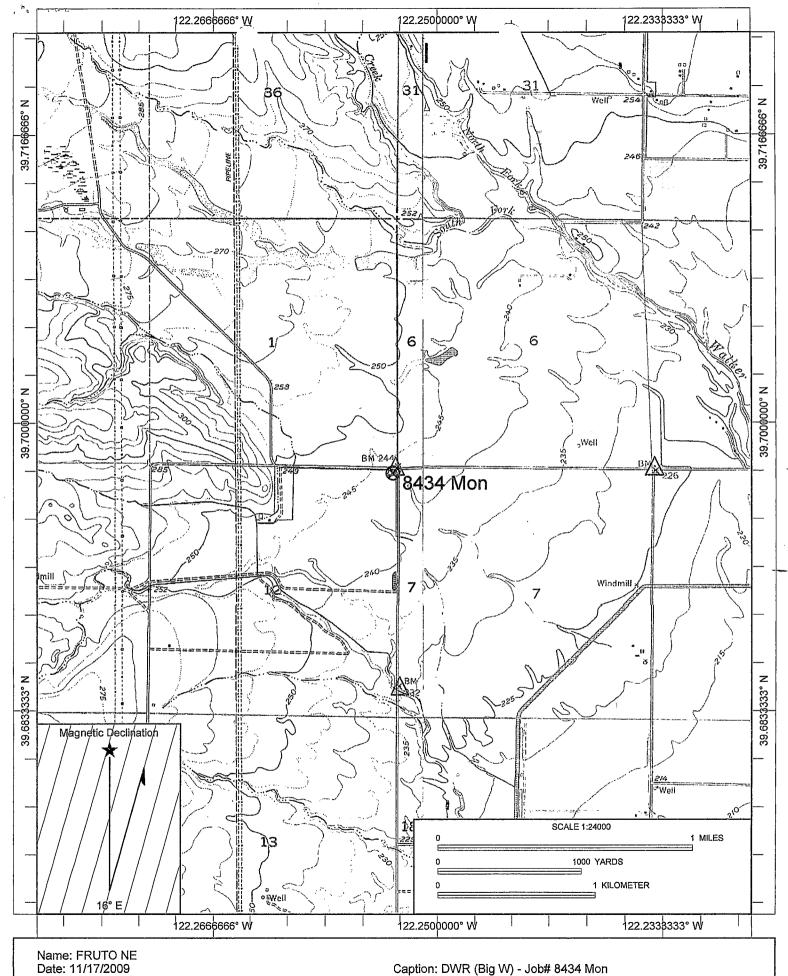

URFACE BORE HOLE FROM SURFACE TYPE (✓) TYPE INTERNAL BLANK SCREEN MATERIAL / GAUGE SLOT SIZE BEN-FILTER PACK (Inches) GRADE DIAMETER OR WALL IF ANY MENT TONITE FILL Ft. to Ft. to Ft. (TYPE/SIZE) (Inches) THICKNESS (Inches) (<u>~</u>) (1) (1) 1030 8-3/4 1050 **PVC** SCH 80 .030 1050 8-3/4 1070 **PVC** 2.5 **SCH 80** ATTACHMENTS (∠) CERTIFICATION STATEMENT Geologic Log I, the undersigned, certify that this report is complete and accurate to the best of my knowledge and belief. NAME\_EATON DRILLING CO. Well Construction Diagram (PERSON, FIRM, OR CORPORATION) (TYPED OR PRINTED) Geophysical Log(s) 20 WEST KENTUCKY AVE WOODLAND - Soil/Water Chemical Analysis CITY STATE ZIP Other \_

ATTACH ADDITIONAL INFORMATION, IF IT EXISTS.

)ai

12/31/09

DATE SIGNED

C57 A HIC - 13378

C-57 LICENSE NUMBER



Scale: 1 inch equals 2000 feet

Caption: DWR (Big W) - Job# 8434 Mon APN: 024-200-021

T21N R4W s12

| ORI  | GINA | ۸L         |
|------|------|------------|
| File | with | <b>DWR</b> |

# STATE OF CALIFORNIA COMPLETION REPORT

| Page | 1 | of | ŧ | 3 |
|------|---|----|---|---|
|------|---|----|---|---|

Owner's Well No. 7677 MON

No. 726922

| Date Work | Began | 5/6/2004 |
|-----------|-------|----------|
|-----------|-------|----------|

Ended 5/14/2004

Local Permit Agency GLENN COUNTY HEALTH DEPT. Permit No. MW207-04

Permit Date 5/3/2004

| DWR, DEEL C | <u> NLY DO NOI</u>  | FILL IN      |
|-------------|---------------------|--------------|
| <b>7701</b> | 02hu+ 15            | $\mathbf{O}$ |
| STATE       | WELL NO! STATION NO | . ,          |
|             |