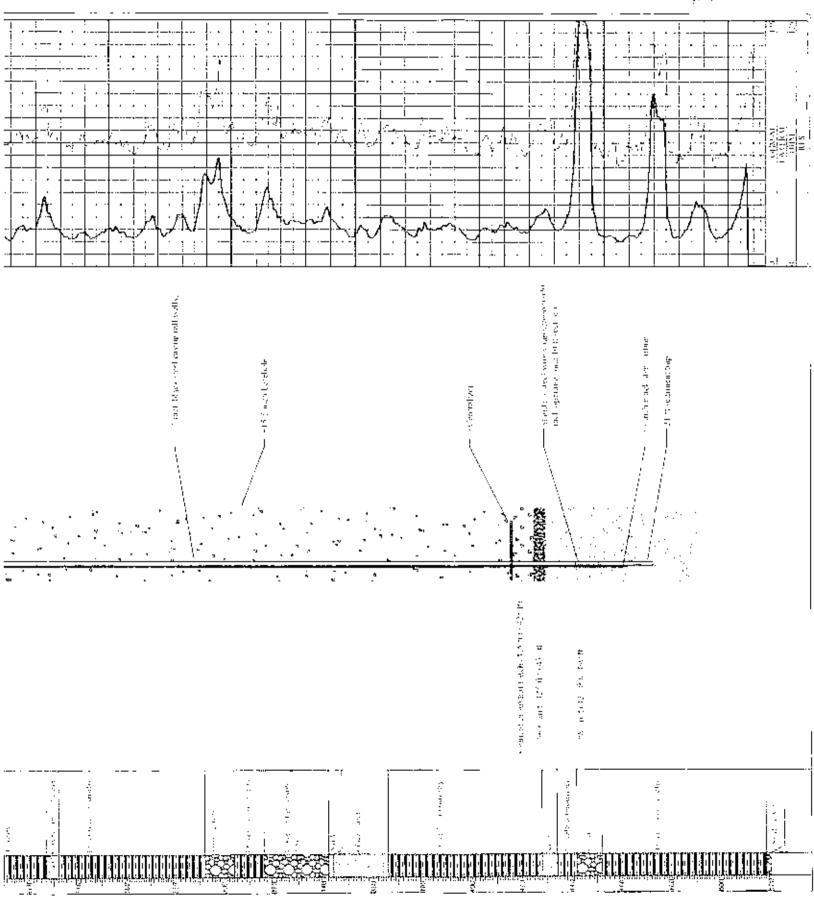

|



All Open ORIGINAL File with DWR

Page 1 of 3

AUG 08 2002 WELL

STATE OF CALIFORNIA

REPORT COMPLETION

|           | CO    | IANT NOTE IT I | LO11    |
|-----------|-------|----------------|---------|
| E. U UZ., | Refer | to Instruction | Pamphle |

| Owner's  | Well No. 7450     | _ |
|----------|-------------------|---|
| Date Wor | k Began 7/11/2002 |   |

No.726724 AB€ Ended 7/19/2002

| DWR.  | USE ONLY   | DO NOT FILL IN   |
|-------|------------|------------------|
| ZIN   | I OZ V     | / - 33 M         |
|       | STATE WELL | NO./ STATION NO. |
|       |            |                  |
| LATIT | UDE        | LONGITUDE        |
|       |            |                  |

Local Permit Agency GLENN COUNTY HEALTH DEPT Permit No. MW134-02 Permit Date \_6/25/2002

APN/TRS/OTHER

GEO