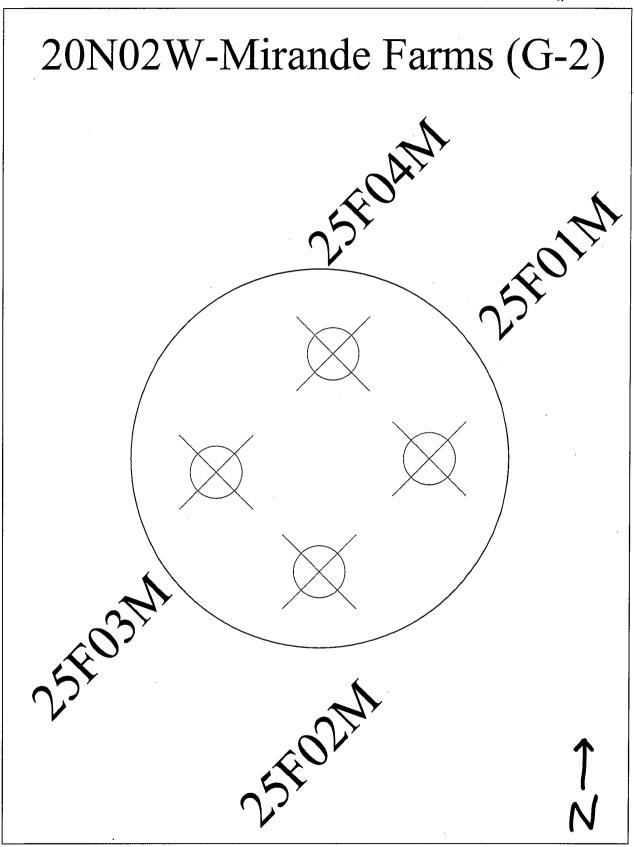

. to Ft.   | Borehole Dia. | Туре   | Material Grade | Internal Dia | Gauge  | Slot Size |
| $\bigcirc$    | 85 – 65      |               | Blank  | Steel          | 2"           | Sch 40 |           |
| $\vee$        | 65 – 55      |               | Screen | Steel          | 2"           | Sch 40 | .020      |
|               | 55 - +2      |               | Blank  | Steel          | 2"           | Sch 40 |           |

### Annular Material

| Ft. to Ft.   | <u>Type</u>  |
|--------------|--------------|
| 985 - 925    | #8 Sand      |
| 925 - 500    | Cement Grout |
| 500 - 400    | #8 Sand      |
| 400 - 285    | Cement Grout |
| 285 - 170    | #8 Sand      |
| 170 - 85     | Cement Grout |
| 85 – 45      | #8 Sand      |
| 45 – Surface | Cement Grout |
|              |              |



| DATE STARTED 1905/01 DATE COMPLETED 1905/02 DATE STARTED 1905/02 DATE OF COMPLETIONS 4.