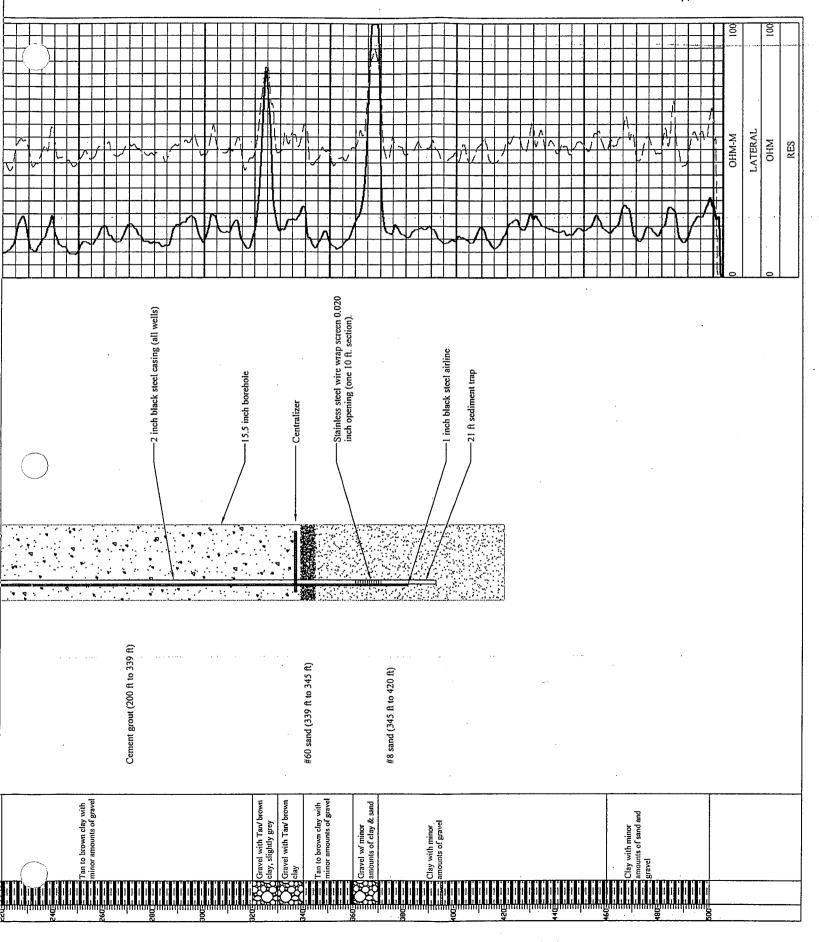

and (132 ft to 200 ft) #60 sand (32 ft to 36 ft) #8 sand (36 ft to 84 ft) 570561, 4391143 LOCATION Glenn County, County Rd 27 and County Rd M FEATURE Triple Completion Monitoring Well PROJECT Stony Creek Recharge Pilot Project UTM COORDINATES UTM 10 NAD 83 Cravel and fine to Coarse-grained sand Cravel with minor amount of clay and sand Poorly graded medium sand, sub-angular to sub- rounded 100 Lt. brown to tan clay with gravel and sand Gravel and tan to brown Gravel and medium to Heller with fine to med. sa of metam. origin, sub-rounded classis / Poorly graded gravel with fine to med. sand Tan/brown clay with gravel and med. sand Gravel with tan to DESCRIPTION Sand with gravel and Tan/brown clay with Gravel with fine to coarse-grained sand 3ravel and sand gravel clay LITHOLOGY DEPTH (A.)



|          | 9              |        |
|----------|----------------|--------|
| $\sim$   |                | N 1    |
| l)K      | IGIN           | 41     |
| <b>-</b> | •              |        |
|          | ***            |        |
|          | <b>` \</b> \## | DIVID. |

File with DW MAY 3 1 2005 Page 1 of 6

### STATE OF CALIFORNIA

WELL COMPLETION REPORT

| fer | to | Inst | ructio | n. | Pampi | hlet |
|-----|----|------|--------|----|-------|------|
|     | .  | No.  | 81     | 6  | 22    | 4    |

| Owner's Well No. 7786    |                | • |
|--------------------------|----------------|---|
| Date Work Began 3/7/2005 | Ended3/14/2005 |   |

Date Work Began

Local Permit Agency GLENN COUNTY HEALTH DEPT
Permit No. IRW280-04 Permit Date 11

Permit Date 11/4/2004

| DWR USE ONLY