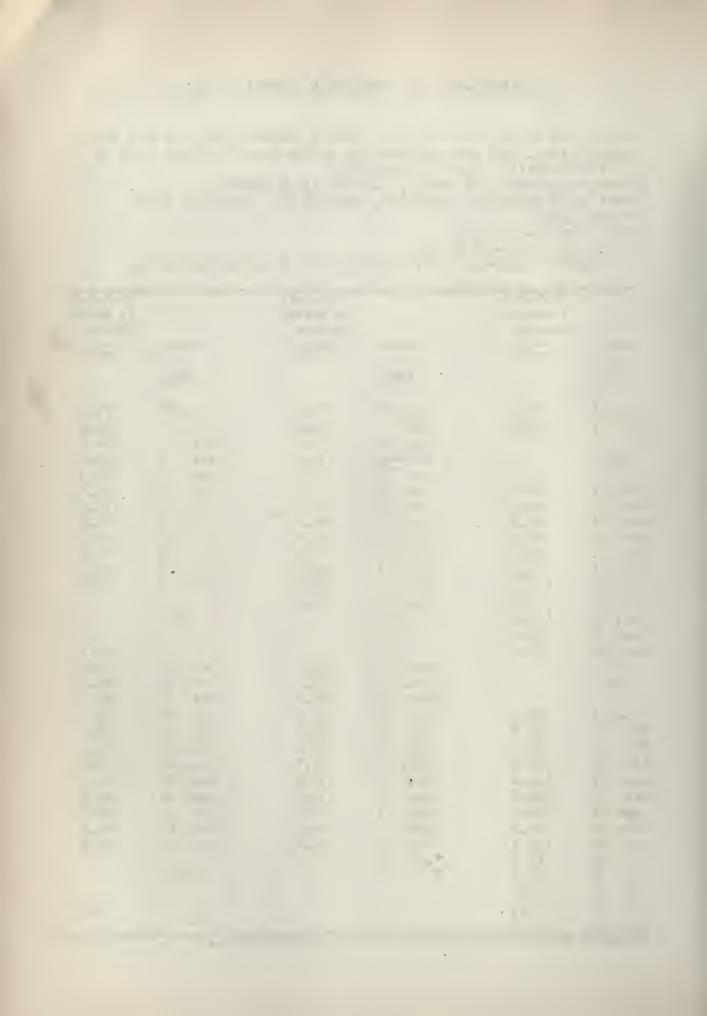

The precipitation records here given are a continuation of those published in Bulletins 39-A, 39-B, 39-C and 39-D. In the former bulletin is a map showing locations of stations listed in 1932. Stations not shown on the map in Bulletin 39-A are described as to location. The totals are for the season July 1st to June 30th. There is a tendency on the part of the observers to neglect the minor storms, particularly those occurring at the beginning and at the end of the season. Through inspection of the records at nearby stations, the amount of precipitation so neglected has been estimated. This amount has been added to the recorded precipitation and an asterisk indicates where such an addition has been made.

Monthly totals for several precipitation stations have been added to show the distribution of rainfall in various localities.

Records of daily precipitation for most of the stations included herein are available in the office of the Division of Water Resources.